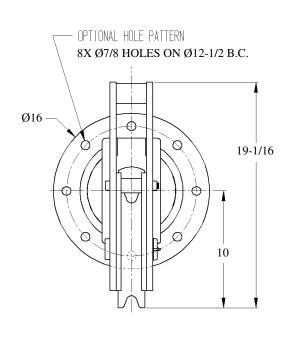

### BALANCED HEAD FAIRLEAD FLANGE MOUNTED

# MD-710



#### STANDARD FEATURES

- Designed for Breaking Strength of 3/4" (19 mm) EIPS Wire Rope, 58,800 LBS, with 90° Wrap on the Sheave and 360° Rotation of Swivelhead
- Cast Steel Sheave with Hardened Rope Groove for Longer Life
- Sealed Grease Lubricated Tapered Roller Bearings in Sheave and Swivelhead
- Weld Down Mounting Base
- Removable Guide Roller
- Epoxy Primer Coating

#### **OPTIONAL FEATURES**

- Customized Design to Suit Your Application
- Tail Sheaves / Tail Rollers
- Stainless Steel or Nylon Sheaves
- Bolt Down Mounting Base
- Load Monitoring System
- Three Coat Marine Paint System
- Third Party Certification





WEIGHT: 235 LBS

\* DIMENSIONS SUBJECT TO CHANGE WITHOUT NOTICE\*

## Smith Berger Marine, Inc. - Mooring & Towing Solutions

7915 10<sup>th</sup> Ave. S., Seattle, WA 98108 USA
Tel. 206.764.4650 - Toll Free 888.726.1688 - Fax 206.764.4653
E-mail: sales@smithberger.com - Web: www.smithberger.com