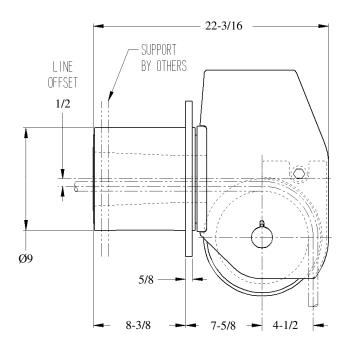

### BALANCED HEAD FAIRLEAD FLANGE MOUNTED

# MD-710



#### STANDARD FEATURES

- Designed for Breaking Strength of 3/4" (19 mm) EIPS Wire Rope, 58,800 LBS, with 90° Wrap on the Sheave and 360° Rotation of Swivelhead
- Cast Steel Sheave with Hardened Rope Groove for Longer Life
- Sealed Grease Lubricated Tapered Roller Bearings in Sheave and Swivelhead
- Weld Down Mounting Base
- Removable Guide Roller
- Epoxy Primer Coating

#### **OPTIONAL FEATURES**

- Customized Design to Suit Your Application
- Tail Sheaves / Tail Rollers
- Stainless Steel or Nylon Sheaves
- Bolt Down Mounting Base
- Load Monitoring System
- Three Coat Marine Paint System
- Third Party Certification





WEIGHT: 235 LBS

\* DIMENSIONS SUBJECT TO CHANGE WITHOUT NOTICE\*

## Smith Berger Marine, Inc. - Mooring & Towing Solutions

7915 10<sup>th</sup> Ave. S., Seattle, WA 98108 USA
Tel. 206.764.4650 - Toll Free 888.726.1688 - Fax 206.764.4653
E-mail: sales@smithberger.com - Web: www.smithberger.com